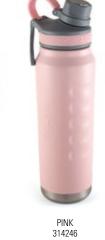

KILO | Water Bottle | Volume: 34oz (1000ml)

DUNE NAVY PEACH 337121 337122 337123 337124

**HAIKU** | Water Bottle | Volume: 40oz (1200ml)

K A I L A N I S P O R T S . C O M 1 – 8 5 5 – K A I L A N I

MAUNA | Water Bottle | Volume: 64oz (1900ml)