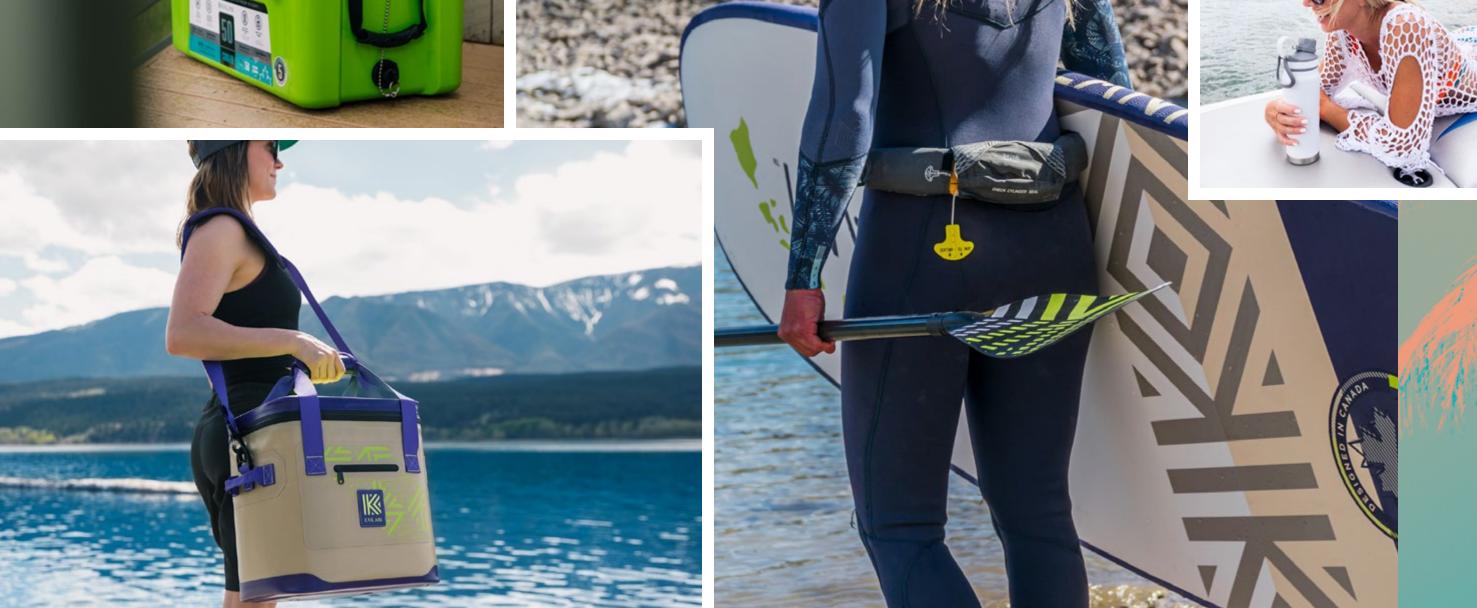

In addition to our line of hard coolers, we are excited to introduce our more portable, lighter, full line of soft coolers at unprecedented value and performance.

1 - 8 5 5 - K A I L A N I

MINT | 125042 NAVY | 125051

# KAILANI iSUP

KAILANI inflatable standup paddle boards are constructed from 3LF™ – Triple Layer Fusion laminated military grade PVC. Compared to other single and double-layer boards that are available on the on the market, this construction allows us to create a board that is both, lighter in weight and also provides added impact protection, and helps to reduce flex, thus increasing it's rigidity. Additional features include dual cargo areas, safety handles, nose and tail grab handles, additional D-Ring mounting points. The package comes complete with board, triple-action pump, fiberglass 3-piece paddle, leash and a premium carrying backpack.

### COMMUNITY AND EVENTS

Focused on active lifestyle and community engagement, KAILANI proudly takes the lead in supporting and sponsoring a number of exhilarating events. Through our commitment to fostering a sense of community engagement, KAILANI has seamlessly aligned its brand with the spirit of these outdoor events and competitions. By partnering with trail running races, mountain biking, professional rodeo events, and standup paddling competitions that embrace the elements and active lifestyle.