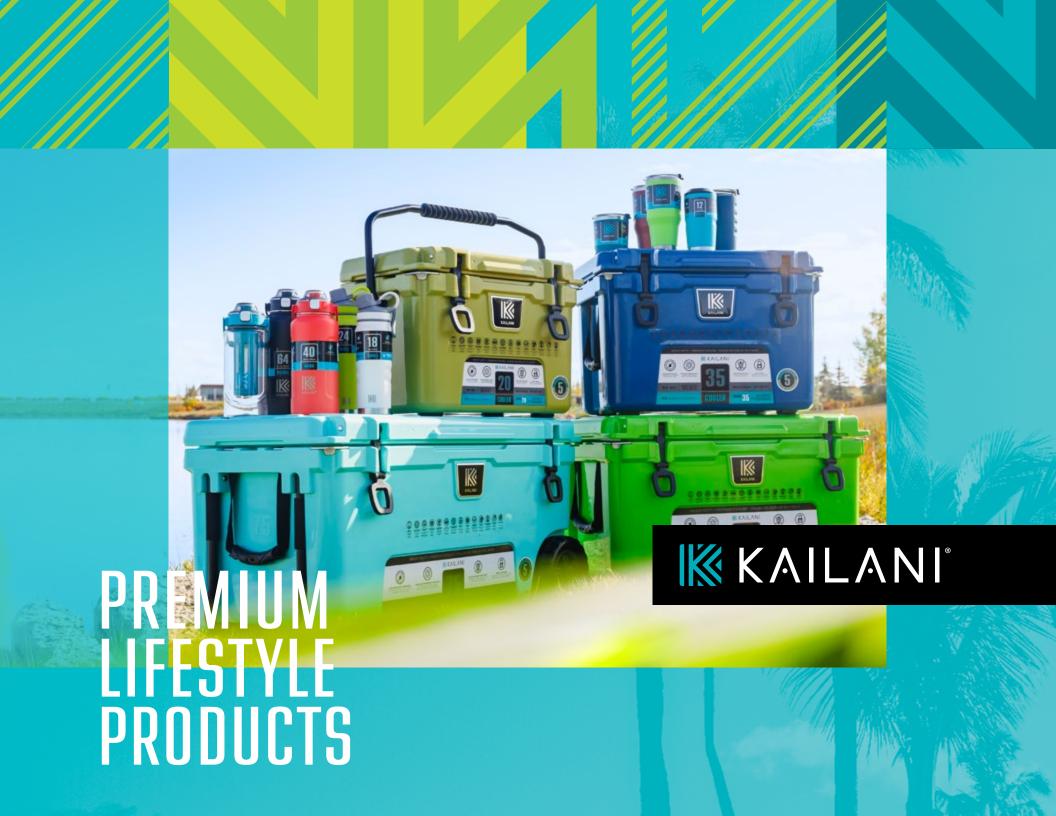

KAILANI SPORTS is an innovative Canadian brand, manufacturing premium products consisting of coolers, drinkware, standup paddle boards and accessories. With additional sporting goods product lines in various stages of development.

# KAILANI COOLERS

We are proud to offer the best value for premium insulated coolers on the market.
A combination of insulation performance, freezer-quality sealing gasket, durability and rotomolded construction positions KAILANI coolers as an industry leader.

In addition to our line of hard coolers, we are excited to introduce our more portable, lighter, full line of soft coolers at unprecedented value and performance.

1 - 8 5 5 - K A I L A N I

MINT | 125042 NAVY | 125051

**SHAKA50** | Volume: 50qt (47.3L)

**SHAKA20** | Volume: 20qt (18.9L)

**KUKUI 10** | Size: 10 cans

**KUKUI TOTE** | Size: 24 cans

GRAY/TEAL | 529949

TAN/PURPLE | 529984

RED/WHITE | 529910

Introducing high-quality, vacuum insulated, double-wall stainless steel and dishwashersafe drinkware line. Whether you're on the go, working from your home, office, or chilling around a campfire, you can count on KAILANI drinkware to keep your coffee hotter, longer, and ice in your drinks until the last sip.