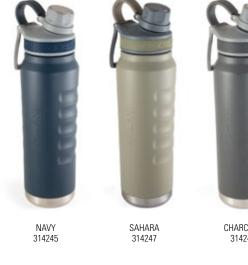

KILO | Water Bottle | Volume: 34oz (1000ml)

DUNE NAVY PEACH 337121 337122 337123 337124

**HAIKU** | Water Bottle | Volume: 40oz (1200ml)

K A I L A N I S P O R T S . C O M 1 – 8 5 5 – K A I L A N I

MAUNA | Water Bottle | Volume: 64oz (1900ml)