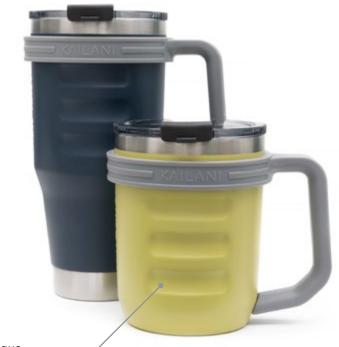

#### **SURE-GRIP HANDLE™**

For additional comfort and added grip, we have designed a unique handle that fits both sizes of KAILANI tumblers. To install the handle simply slide it on from the bottom until it fits snug.