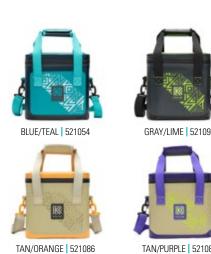

# KAILANI COOLERS

We are proud to offer the best value for premium insulated coolers on the market.
A combination of insulation performance, freezer-quality sealing gasket, durability and rotomolded construction positions KAILANI coolers as an industry leader.

In addition to our line of hard coolers, we are excited to introduce our more portable, lighter, full line of soft coolers at unprecedented value and performance.

1 - 8 5 5 - K A I L A N I

MINT | 125042 NAVY | 125051