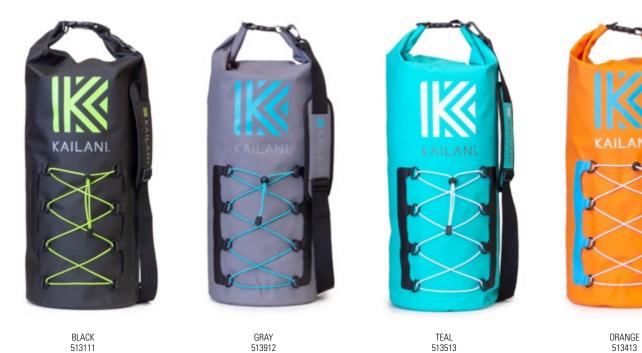

# KAILANI iSUP

KAILANI inflatable standup paddle boards are constructed from 3LF™ – Triple Layer Fusion laminated military grade PVC. Compared to other single and double-layer boards that are available on the on the market, this construction allows us to create a board that is both, lighter in weight and also provides added impact protection, and helps to reduce flex, thus increasing it's rigidity. Additional features include dual cargo areas, safety handles, nose and tail grab handles, additional D-Ring mounting points. The package comes complete with board, triple-action pump, fiberglass 3-piece paddle, leash and a premium carrying backpack.