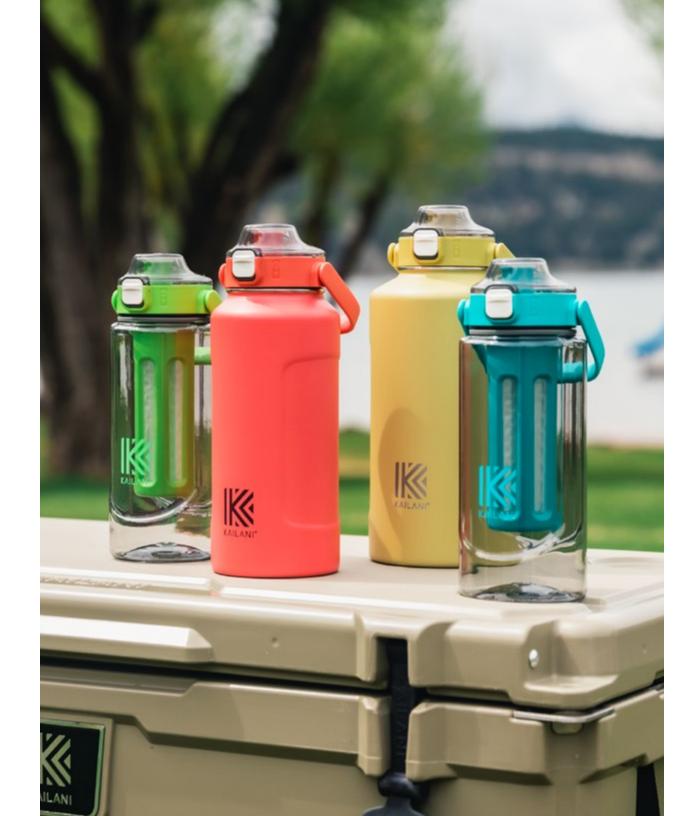

**SHAKA50** | Volume: 50qt (47.3L)

**SHAKA20** | Volume: 20qt (18.9L)

**KUKUI 10** | Size: 10 cans

**KUKUI TOTE** | Size: 24 cans

GRAY/TEAL | 529949

TAN/PURPLE | 529984

RED/WHITE | 529910

Introducing high-quality, vacuum insulated, double-wall stainless steel and dishwashersafe drinkware line. Whether you're on the go, working from your home, office, or chilling around a campfire, you can count on KAILANI drinkware to keep your coffee hotter, longer, and ice in your drinks until the last sip.

KILO | Water Bottle | Volume: 34oz (1000ml)

DUNE NAVY PEACH 337121 337122 337123 337124

**HAIKU** | Water Bottle | Volume: 40oz (1200ml)

K A I L A N I S P O R T S . C O M 1 – 8 5 5 – K A I L A N I

MAUNA | Water Bottle | Volume: 64oz (1900ml)

17

I KAILANI°

MOKU | Water Bottle | Volume: 24oz (710ml)

**OMOLE** | Water Bottle | Volume: 18oz (532ml)