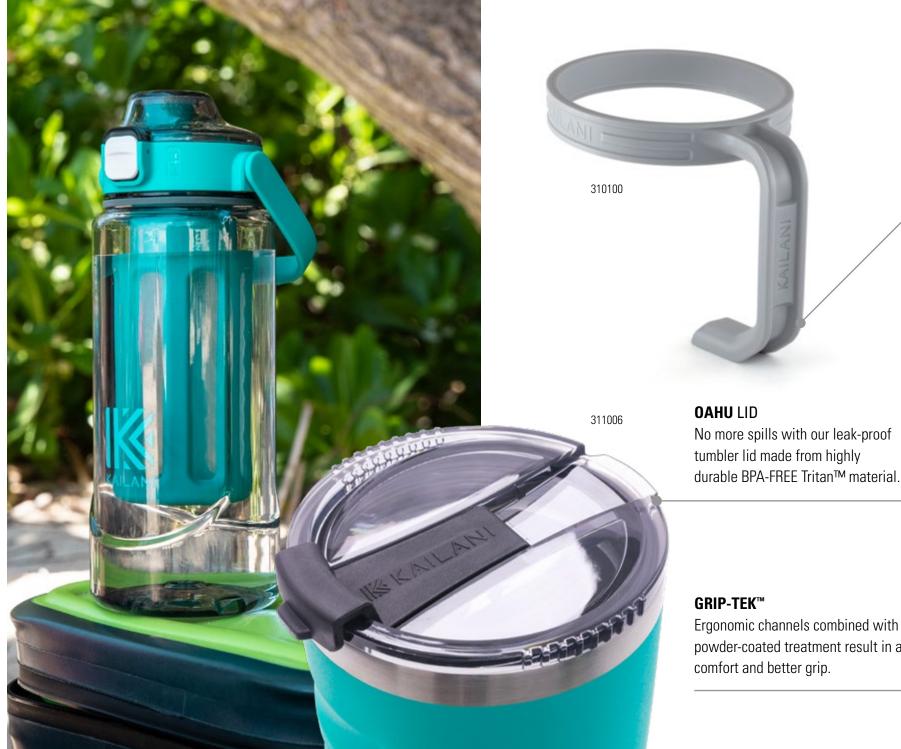

### **GRIP-TEK™**

Ergonomic channels combined with a unique powder-coated treatment result in added comfort and better grip.

**HULA** TUMBLER

**HULA** | Tumbler | Volume: 18oz (532ml)

KONA | Tumbler | Volume: 26oz (770ml)

**MOLOKAI** CONVERSION LID Transform your WAILEA insulator into a 12oz (355ml) tumbler with our leak-proof KAPALUA lid. Sold separately.

NAVY 313305

WAILEA | Can Insulator | Volume: 12oz (355ml)

LANAI | Tumbler, Can Insulator | Volume: 16oz (473ml)