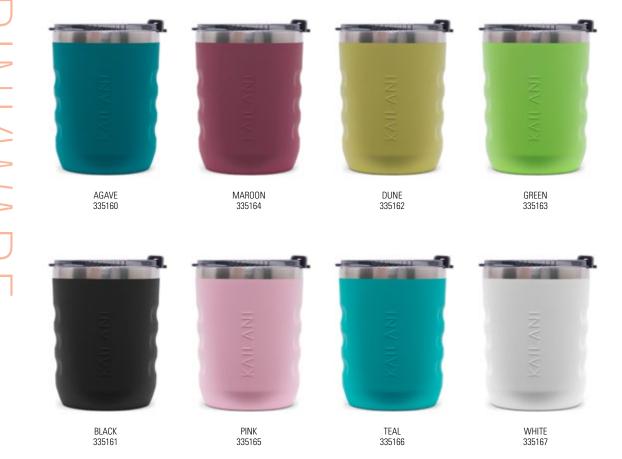

**SHAKA50** | Volume: 50qt (47.3L)

**SHAKA20** | Volume: 20qt (18.9L)

**KUKUI 10** | Size: 10 cans

**KUKUI TOTE** | Size: 24 cans

GRAY/TEAL | 529949

TAN/PURPLE | 529984

RED/WHITE | 529910

Introducing high-quality, vacuum insulated, double-wall stainless steel and dishwashersafe drinkware line. Whether you're on the go, working from your home, office, or chilling around a campfire, you can count on KAILANI drinkware to keep your coffee hotter, longer, and ice in your drinks until the last sip.