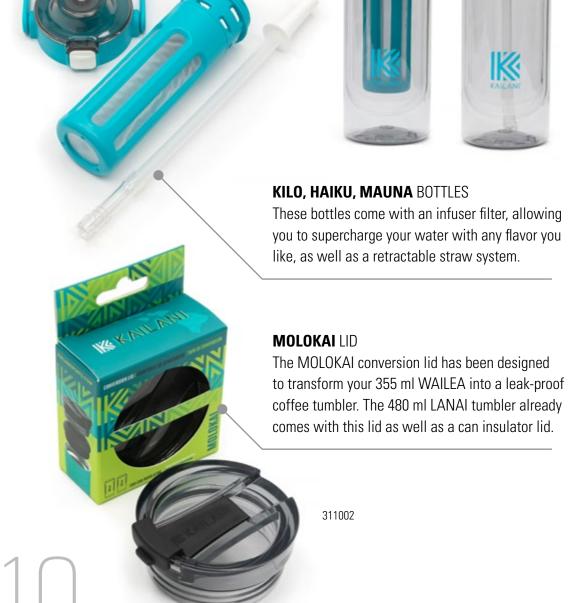

KILO | Water Bottle | Volume: 34oz (1000ml)

DUNE NAVY PEACH 337121 337122 337123 337124

**HAIKU** | Water Bottle | Volume: 40oz (1200ml)

K A I L A N I S P O R T S . C O M 1 – 8 5 5 – K A I L A N I

MAUNA | Water Bottle | Volume: 64oz (1900ml)

**MOLOKAI** CONVERSION LID Transform your WAILEA insulator into a 12oz (355ml) tumbler with our leak-proof KAPALUA lid. Sold separately.

NAVY 313305

WAILEA | Can Insulator | Volume: 12oz (355ml)

LANAI | Tumbler, Can Insulator | Volume: 16oz (473ml)