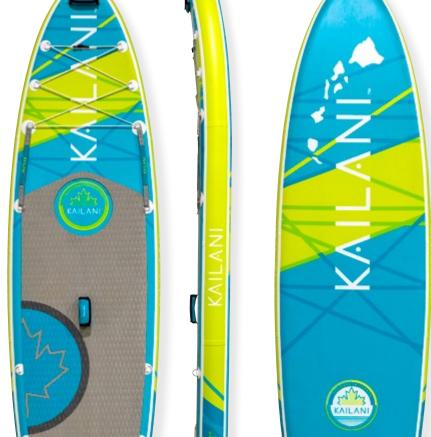

# KAILANI iSUP

KAILANI inflatable standup paddle boards are constructed from 3LF™ – Triple Layer Fusion laminated military grade PVC. Compared to other single and double-layer boards that are available on the on the market, this construction allows us to create a board that is both, lighter in weight and also provides added impact protection, and helps to reduce flex, thus increasing it's rigidity. Additional features include dual cargo areas, safety handles, nose and tail grab handles, additional D-Ring mounting points. The package comes complete with board, triple-action pump, fiberglass 3-piece paddle, leash and a premium carrying backpack.

MAKAI 10'6" | Volume: 350L | Color: Teal/Lime

MAKAI 10'6" | Volume: 350L | Color: Blue/Red

511068