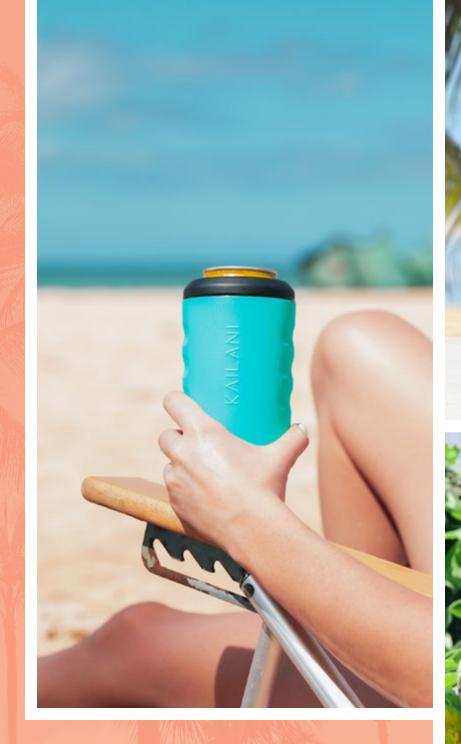

**MOLOKAI** CONVERSION LID Transform your WAILEA insulator into a 12oz (355ml) tumbler with our leak-proof KAPALUA lid. Sold separately.

NAVY 313305

WAILEA | Can Insulator | Volume: 12oz (355ml)

LANAI | Tumbler, Can Insulator | Volume: 16oz (473ml)