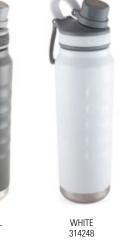

KILO | Water Bottle | Volume: 34oz (1000ml)

DUNE NAVY PEACH 337121 337122 337123 337124

**HAIKU** | Water Bottle | Volume: 40oz (1200ml)

K A I L A N I S P O R T S . C O M 1 – 8 5 5 – K A I L A N I

MAUNA | Water Bottle | Volume: 64oz (1900ml)