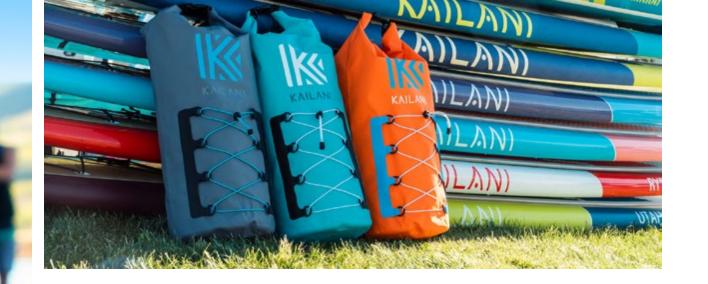

# KAILANI iSUP

KAILANI inflatable standup paddle boards are constructed from 3LF™ – Triple Layer Fusion laminated military grade PVC. Compared to other single and double-layer boards that are available on the on the market, this construction allows us to create a board that is both, lighter in weight and also provides added impact protection, and helps to reduce flex, thus increasing it's rigidity. Additional features include dual cargo areas, safety handles, nose and tail grab handles, additional D-Ring mounting points. The package comes complete with board, triple-action pump, fiberglass 3-piece paddle, leash and a premium carrying backpack.