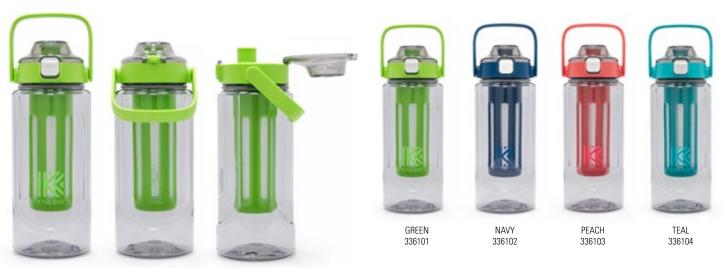

KILO | Water Bottle | Volume: 34oz (1000ml)

DUNE NAVY PEACH 337121 337122 337123 337124

**HAIKU** | Water Bottle | Volume: 40oz (1200ml)

K A I L A N I S P O R T S . C O M 1 – 8 5 5 – K A I L A N I

MAUNA | Water Bottle | Volume: 64oz (1900ml)

17

I KAILANI°

MOKU | Water Bottle | Volume: 24oz (710ml)

**OMOLE** | Water Bottle | Volume: 18oz (532ml)