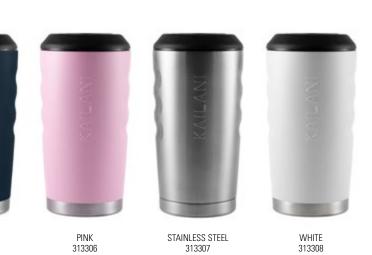

**MOLOKAI** CONVERSION LID Transform your WAILEA insulator into a 12oz (355ml) tumbler with our leak-proof KAPALUA lid. Sold separately.

NAVY 313305

WAILEA | Can Insulator | Volume: 12oz (355ml)

LANAI | Tumbler, Can Insulator | Volume: 16oz (473ml)