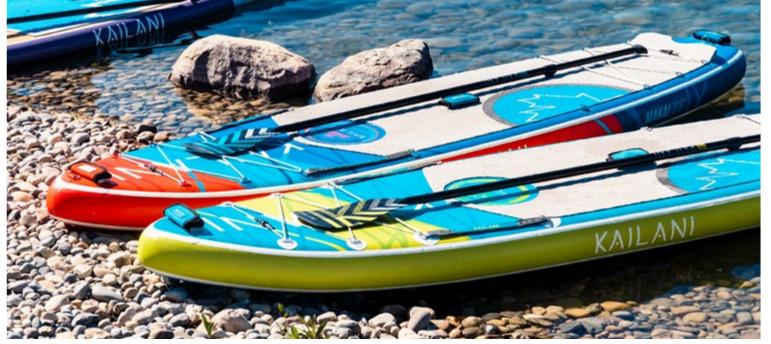

# KAILANI iSUP

KAILANI inflatable standup paddle boards are constructed from 3LF™ – Triple Layer Fusion laminated military grade PVC. Compared to other single and double-layer boards that are available on the on the market, this construction allows us to create a board that is both, lighter in weight and also provides added impact protection, and helps to reduce flex, thus increasing it's rigidity. Additional features include dual cargo areas, safety handles, nose and tail grab handles, additional D-Ring mounting points. The package comes complete with board, triple-action pump, fiberglass 3-piece paddle, leash and a premium carrying backpack.

MAKAI 10'6" | Volume: 350L | Color: Teal/Lime

MAKAI 10'6" | Volume: 350L | Color: Blue/Red

511068