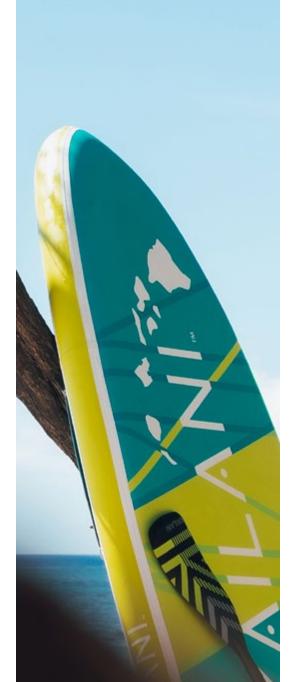

# KAILANI iSUP

KAILANI inflatable standup paddle boards are constructed from 3LF™ – Triple Layer Fusion laminated military grade PVC. Compared to other single and double-layer boards that are available on the on the market, this construction allows us to create a board that is both, lighter in weight and also provides added impact protection, and helps to reduce flex, thus increasing it's rigidity. Additional features include dual cargo areas, safety handles, nose and tail grab handles, additional D-Ring mounting points. The package comes complete with board, triple-action pump, fiberglass 3-piece paddle, leash and a premium carrying backpack.

MAKAI 10'6" | Volume: 350L | Color: Teal/Lime

MAKAI 10'6" | Volume: 350L | Color: Blue/Red

511068