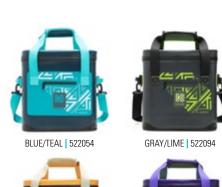

# KAILANI COOLERS

We are proud to offer the best value for premium insulated coolers on the market.
A combination of insulation performance, freezer-quality sealing gasket, durability and rotomolded construction positions KAILANI coolers as an industry leader.

In addition to our line of hard coolers, we are excited to introduce our more portable, lighter, full line of soft coolers at unprecedented value and performance.

1 - 8 5 5 - K A I L A N I

MINT | 125042 NAVY | 125051