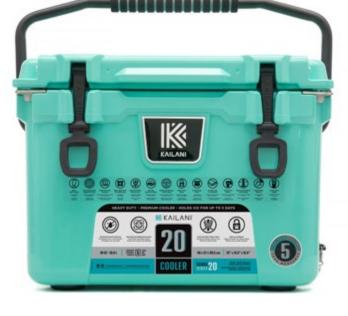

# KAILANI COOLERS

We are proud to offer the best value for premium insulated coolers on the market.
A combination of insulation performance, freezer-quality sealing gasket, durability and rotomolded construction positions KAILANI coolers as an industry leader.