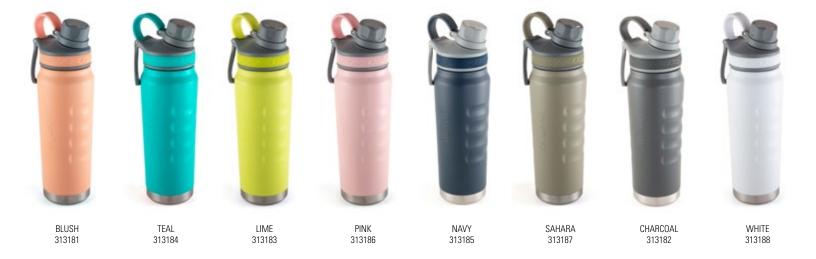

KILO | Water Bottle | Volume: 34oz (1000ml)

DUNE NAVY PEACH 337121 337122 337123 337124

**HAIKU** | Water Bottle | Volume: 40oz (1200ml)

K A I L A N I S P O R T S . C O M 1 – 8 5 5 – K A I L A N I

MAUNA | Water Bottle | Volume: 64oz (1900ml)