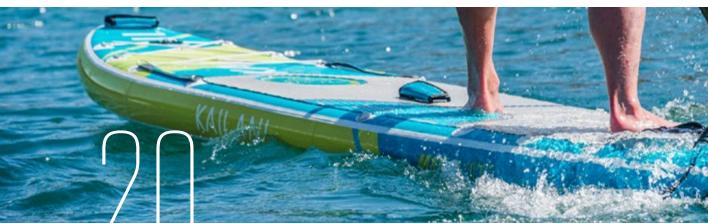

# KAILANI iSUP

KAILANI inflatable standup paddle boards are constructed from 3LF™ – Triple Layer Fusion laminated military grade PVC. Compared to other single and double-layer boards that are available on the on the market, this construction allows us to create a board that is both, lighter in weight and also provides added impact protection, and helps to reduce flex, thus increasing it's rigidity. Additional features include dual cargo areas, safety handles, nose and tail grab handles, additional D-Ring mounting points. The package comes complete with board, triple-action pump, fiberglass 3-piece paddle, leash and a premium carrying backpack.