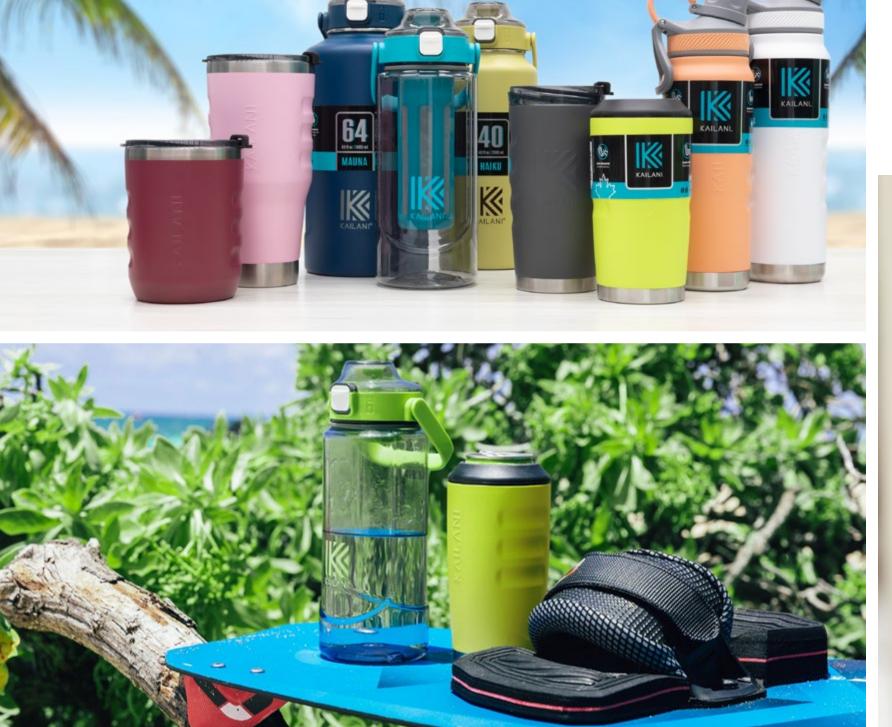

**SHAKA50** | Volume: 50qt (47.3L)

**SHAKA20** | Volume: 20qt (18.9L)

**KUKUI 10** | Size: 10 cans

**KUKUI TOTE** | Size: 24 cans

GRAY/TEAL | 529949

TAN/PURPLE | 529984

RED/WHITE | 529910

Introducing high-quality, vacuum insulated, double-wall stainless steel and dishwashersafe drinkware line. Whether you're on the go, working from your home, office, or chilling around a campfire, you can count on KAILANI drinkware to keep your coffee hotter, longer, and ice in your drinks until the last sip.