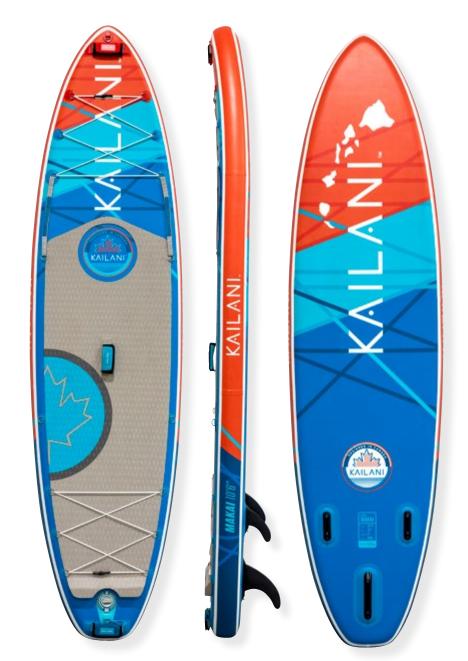

# KAILANI iSUP

KAILANI inflatable standup paddle boards are constructed from 3LF™ – Triple Layer Fusion laminated military grade PVC. Compared to other single and double-layer boards that are available on the on the market, this construction allows us to create a board that is both, lighter in weight and also provides added impact protection, and helps to reduce flex, thus increasing it's rigidity. Additional features include dual cargo areas, safety handles, nose and tail grab handles, additional D-Ring mounting points. The package comes complete with board, triple-action pump, fiberglass 3-piece paddle, leash and a premium carrying backpack.

MAKAI 10'6" | Volume: 350L | Color: Teal/Lime

MAKAI 10'6" | Volume: 350L | Color: Blue/Red

511068