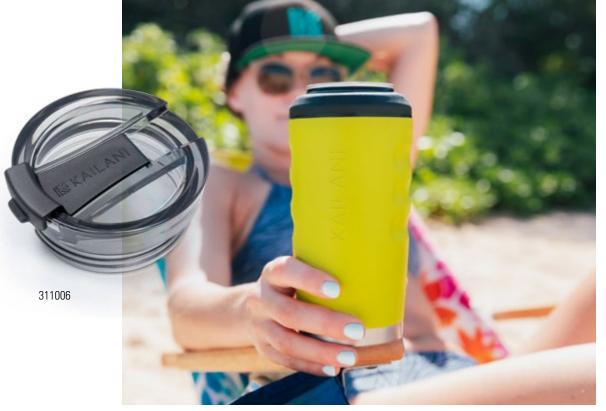

**MOLOKAI** CONVERSION LID Transform your WAILEA insulator into a 12oz (355ml) tumbler with our leak-proof KAPALUA lid. Sold separately.

NAVY 313305

WAILEA | Can Insulator | Volume: 12oz (355ml)

LANAI | Tumbler, Can Insulator | Volume: 16oz (473ml)