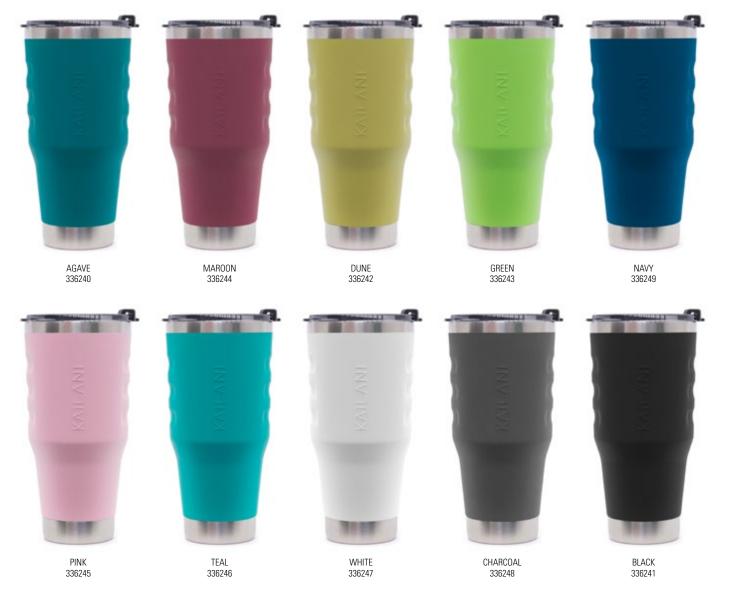

#### **KONA** TUMBLER

### **GRIP-TEK™**

Ergonomic channels combined with a unique powder-coated treatment result in added comfort and better grip.

**HULA** TUMBLER

**HULA** | Tumbler | Volume: 18oz (532ml)

KONA | Tumbler | Volume: 26oz (770ml)