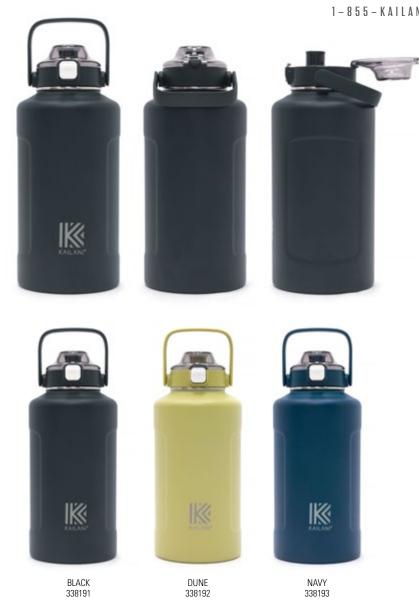

KILO | Water Bottle | Volume: 34oz (1000ml)

DUNE NAVY PEACH 337121 337122 337123 337124

**HAIKU** | Water Bottle | Volume: 40oz (1200ml)

K A I L A N I S P O R T S . C O M 1 – 8 5 5 – K A I L A N I

MAUNA | Water Bottle | Volume: 64oz (1900ml)