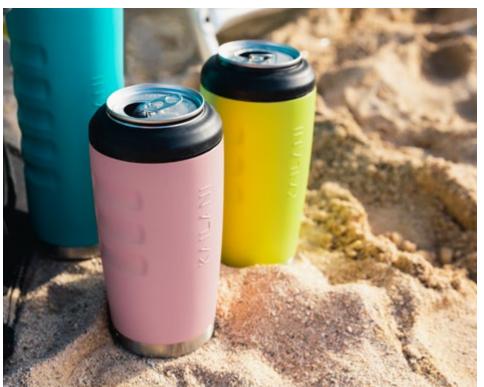

**MOLOKAI** CONVERSION LID Transform your WAILEA insulator into a 12oz (355ml) tumbler with our leak-proof KAPALUA lid. Sold separately.

NAVY 313305

WAILEA | Can Insulator | Volume: 12oz (355ml)

LANAI | Tumbler, Can Insulator | Volume: 16oz (473ml)