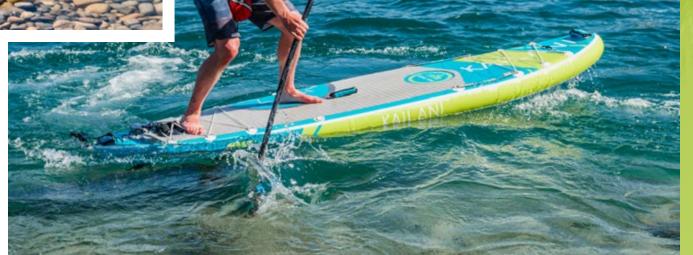

# KAILANI iSUP

KAILANI inflatable standup paddle boards are constructed from 3LF™ – Triple Layer Fusion laminated military grade PVC. Compared to other single and double-layer boards that are available on the on the market, this construction allows us to create a board that is both, lighter in weight and also provides added impact protection, and helps to reduce flex, thus increasing it's rigidity. Additional features include dual cargo areas, safety handles, nose and tail grab handles, additional D-Ring mounting points. The package comes complete with board, triple-action pump, fiberglass 3-piece paddle, leash and a premium carrying backpack.