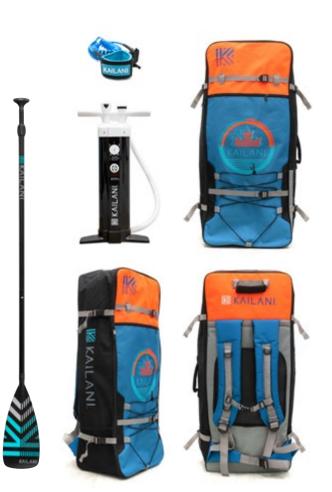

# KAILANI iSUP

KAILANI inflatable standup paddle boards are constructed from 3LF™ – Triple Layer Fusion laminated military grade PVC. Compared to other single and double-layer boards that are available on the on the market, this construction allows us to create a board that is both, lighter in weight and also provides added impact protection, and helps to reduce flex, thus increasing it's rigidity. Additional features include dual cargo areas, safety handles, nose and tail grab handles, additional D-Ring mounting points. The package comes complete with board, triple-action pump, fiberglass 3-piece paddle, leash and a premium carrying backpack.