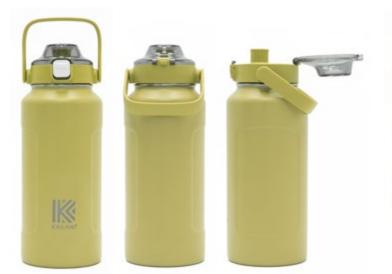

KILO | Water Bottle | Volume: 34oz (1000ml)

DUNE NAVY PEACH 337121 337122 337123 337124

**HAIKU** | Water Bottle | Volume: 40oz (1200ml)

K A I L A N I S P O R T S . C O M 1 – 8 5 5 – K A I L A N I

MAUNA | Water Bottle | Volume: 64oz (1900ml)