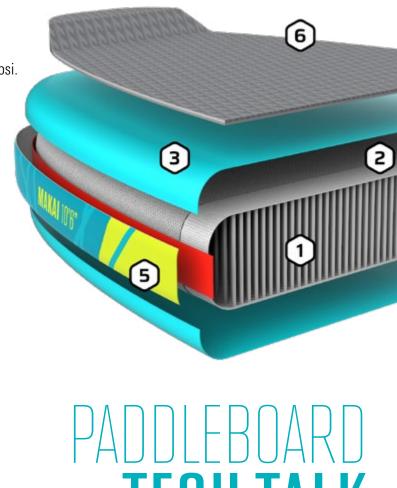

### **Ultra-Reinforced Dropstitch**

With increased yarn density, resulting in hightensile rigid core that can hold pressure of +20psi.

**Airtight Fusion Coating** Fused to the Dropstitch core during a raw material production process.

**Monocoque Laminate Fusion** 3 Laminating technology that significantly reduces board weight, and increases rigidity.

**Heat Welded Seam** 4 Laminated high-pressure, heat welded seam creates a perfect airtight and waterproof seal.

Top Layer Rail Tape Creates final seal, which provides a quadruple layer of reinforcement along the rail.

**EVA Deckpad** 6 Provides added traction and increased comfort. The Deckpad features a formed kick-pad in the back to assist with control in choppy water.

**TECH TALK** 

(3)