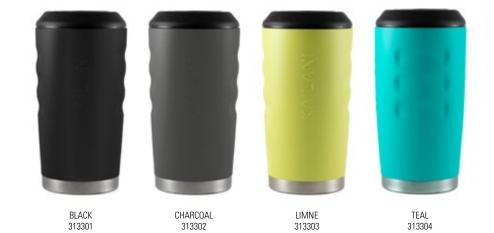

#### **KONA** TUMBLER

### **GRIP-TEK™**

Ergonomic channels combined with a unique powder-coated treatment result in added comfort and better grip.

**HULA** TUMBLER

**HULA** | Tumbler | Volume: 18oz (532ml)

KONA | Tumbler | Volume: 26oz (770ml)