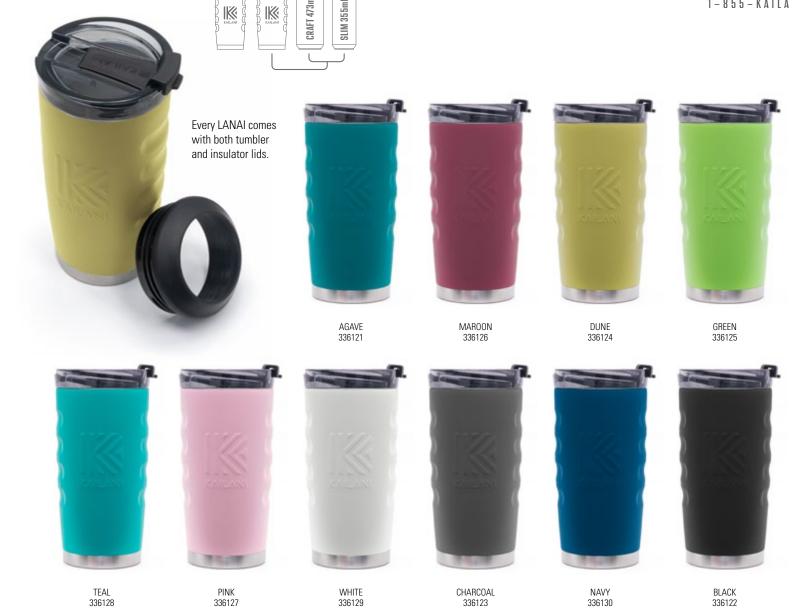

#### **KONA** TUMBLER

### **GRIP-TEK™**

Ergonomic channels combined with a unique powder-coated treatment result in added comfort and better grip.

**HULA** TUMBLER

**HULA** | Tumbler | Volume: 18oz (532ml)

KONA | Tumbler | Volume: 26oz (770ml)

**MOLOKAI** CONVERSION LID Transform your WAILEA insulator into a 12oz (355ml) tumbler with our leak-proof KAPALUA lid. Sold separately.

NAVY 313305

WAILEA | Can Insulator | Volume: 12oz (355ml)

LANAI | Tumbler, Can Insulator | Volume: 16oz (473ml)