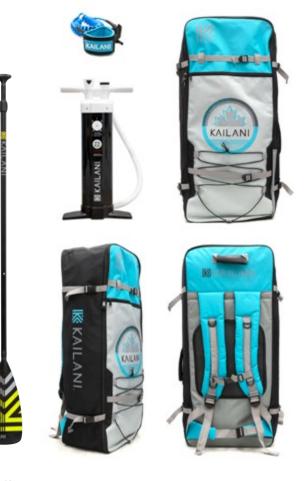

# KAILANI iSUP

KAILANI inflatable standup paddle boards are constructed from 3LF™ – Triple Layer Fusion laminated military grade PVC. Compared to other single and double-layer boards that are available on the on the market, this construction allows us to create a board that is both, lighter in weight and also provides added impact protection, and helps to reduce flex, thus increasing it's rigidity. Additional features include dual cargo areas, safety handles, nose and tail grab handles, additional D-Ring mounting points. The package comes complete with board, triple-action pump, fiberglass 3-piece paddle, leash and a premium carrying backpack.